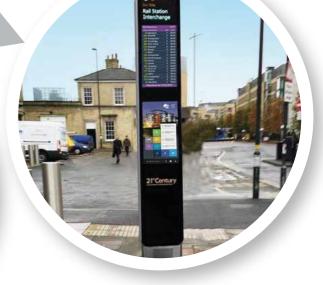

## Screens • Fixed screens in busy, public places

- General travel and location information

**Smart Wayfinding** 

**Digital Information** 

Touchscreen for two way interaction