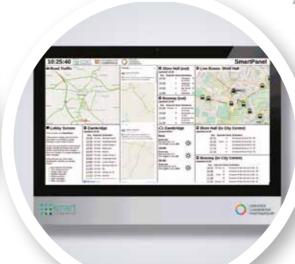

## **Smart Panel Lobby Screens**

- Real-time and timetable travel updates for commuters
- Targeting major employment sites
- Customisable to the location